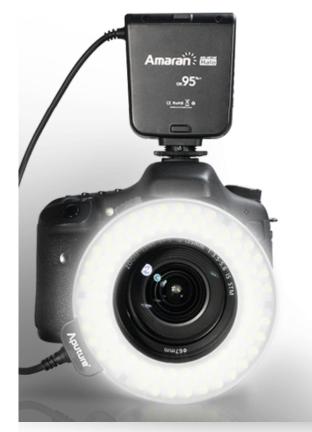

# Customizable Light Settings and Positioning

Choose to illuminate with either all or half of the H100's Ring Light. This feature is available both for constant or flash light. Also, because of the H100's unique ring mount, you are able to move the light anywhere.