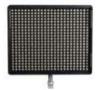

# Customizable Light Settings and Positioning

Choose to illuminate with either all or half of the H100's Ring Light. This feature is available both for constant or flash light. Also, because of the H100's unique ring mount, you are able to move the light anywhere.

Full light