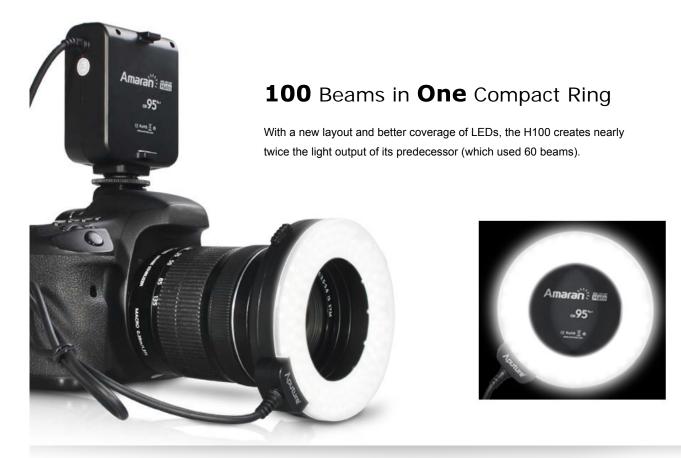

# Customizable Light Settings and Positioning

Choose to illuminate with either all or half of the H100's Ring Light. This feature is available both for constant or flash light. Also, because of the H100's unique ring mount, you are able to move the light anywhere.