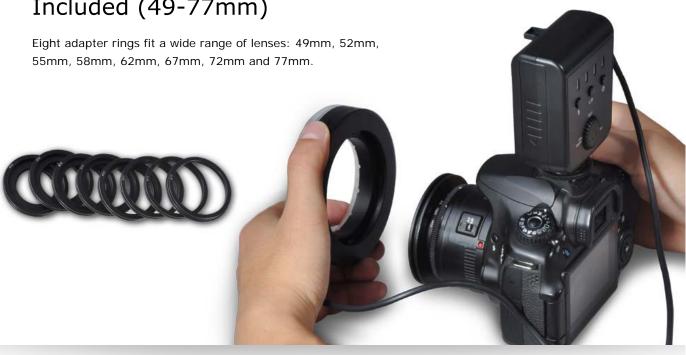

s, More Natural Color Rendering

The color-rendering index (CRI) is a quantitative measure of the ability of a light source to reproduce the colors of various objects faithfully in comparison with an ideal or natural light source. Light sources with a high CRI are desirable in color-critical applications such as photography and cinematography.

The Amaran Halo H100 uses cutting-edge color-rendering technology in CRI 95+ bulbs to produce accurate colors.







# Customizable Light Settings and Positioning

Choose to illuminate with either all or half of the H100's Ring Light. This feature is available both for constant or flash light. Also, because of the H100's unique ring mount, you are able to move the light anywhere.





Full light



#### Eight Lens Adapter Rings Included (49-77mm)



### **Autofocus-Assisted Lighting**

To make focusing easier, press the shutter halfway to activate AF-assisted illumination.











Amaran AL-5285 Portable Natural Light(AL-528S)



Amaran AL-5280 Portable Natural Light(AL-528C)

| Vputure° Mov              | ie Solution Amaran HC100/HN10 | 00                   |                |
|---------------------------|-------------------------------|----------------------|----------------|
| Amaran LED Lights         | Light Storm                   | DSLR Field Monitor   | Microphones    |
| EZ Box+ Softbox kit(Grid) | Light Storm COB120t           | V-screen VS-2 FineHD | A.lav ez       |
| Easy Frost                | Light Storm LS 1c             | V-screen VS-1 FineHD | A.Lav lavalier |
| Amaran AL-528             | Light Storm LS 1