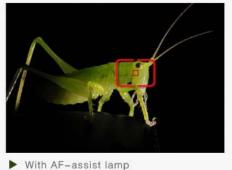

### **Autofocus-Assisted Lighting**

To make focusing easier, press the shutter halfway to activate AF-assisted illumination.

Amaran AL-5285 Portable Natural Light(AL-528S)

Amaran AL-5280 Portable Natural Light(AL-528C)