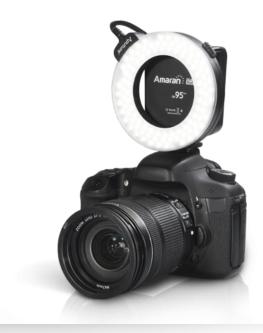

## Higher CRI Values, More Natural Color Rendering

The color-rendering index (CRI) is a quantitative measure of the ability of a light source to reproduce the colors of various objects faithfully in comparison with an ideal or natural light source. Light sources with a high CRI are desirable in color-critical applications such as photography and cinematography.

The Amaran Halo H100 uses cutting-edge color-rendering technology in CRI 95+ bulbs to produce accurate colors.