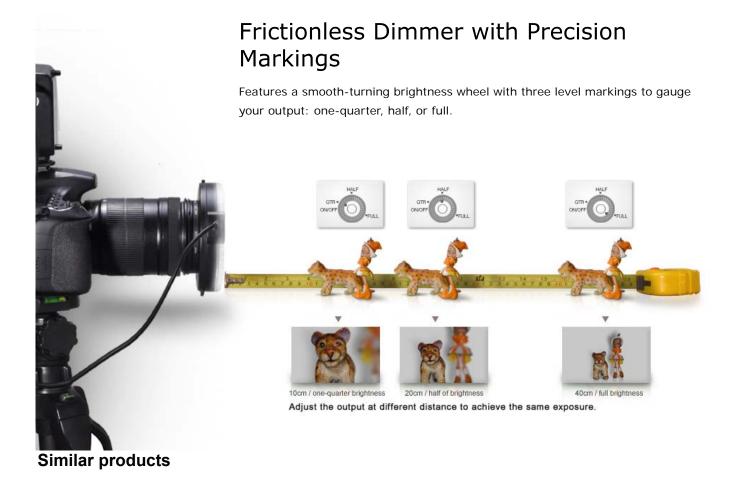

# Customizable Light Settings and Positioning

Choose to illuminate with either all or half of the H100's Ring Light. This feature is available both for constant or flash light. Also, because of the H100's unique ring mount, you are able to move the light anywhere.