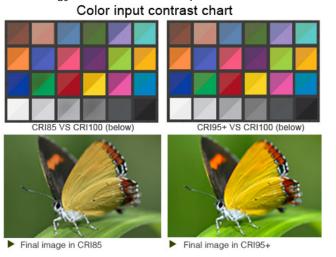

## Higher CRI Values, More Natural Color Rendering

The color-rendering index (CRI) is a quantitative measure of the ability of a light source to reproduce the colors of various objects faithfully in comparison with an ideal or natural light source. Light sources with a high CRI are desirable in color-critical applications such as photography and cinematography.

The Amaran Halo H100 uses cutting-edge color-rendering technology in CRI 95+ bulbs to produce accurate colors.