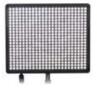

## Higher CRI Values, More Natural Color Rendering

The color-rendering index (CRI) is a quantitative measure of the ability of a light source to reproduce the colors of various objects faithfully in comparison with an ideal or natural light source. Light sources with a high CRI are desirable in color-critical applications such as photography and cinematography.

The Amaran Halo H100 uses cutting-edge color-rendering technology in CRI 95+ bulbs to produce accurate colors.