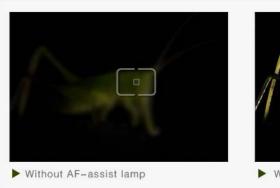

### **Autofocus-Assisted Lighting**

To make focusing easier, press the shutter halfway to activate AF-assisted illumination.

Amaran AL-5285 Portable Natural Light(AL-528S)

Amaran AL-5280 Portable Natural Light(AL-528C)